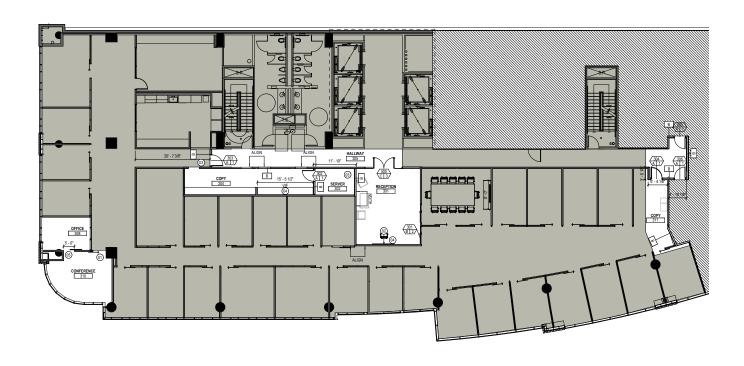

ds, TX 77380

Availability: **Immediate** 

RSF: 11,385 SF

Term Expiration: 2/28/23

**Reduced Asking Rate:** \$23.00/SF Gross

3.5:1,000 Parking: (4) Reserved Spaces

Furniture: Available





danderson@fritscheanderson.com daltmann@fritscheanderson.com

**DREW ALTMANN** 

D / 713.275.3815 M / 713.828.9491



**HARRISON YANG** 

D / 346.352.5535 M / 616.516.0398 harrison.yang@am.jll.com

# FOR SUBLEASE WATERWAY SQUARE 24 WATERWAY AVENUE | THE WOODLANDS, TX 77380

















danderson@fritscheanderson.com daltmann@fritscheanderson.com

#### **DREW ALTMANN**

D / 713.275.3815 M / 713.828.9491



#### **HARRISON YANG**

D / 346.352.5535 M / 616.516.0398 harrison.yang@am.jll.com

## FOR SUBLEASE WATERWAY SQUARE 24 WATERWAY AVENUE | THE WOODLANDS, TX 77380



### **CURRENT FLOOR PLAN**