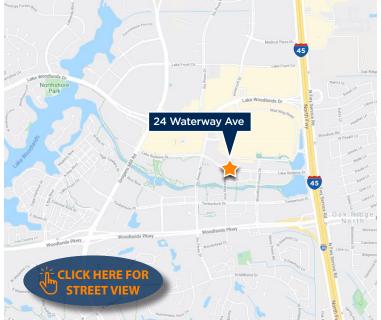

#### **SPACE FEATURES:** 24 Waterway Avenue **Building Address:** The Woodlands, TX 77380

Availability: **Immediate** 

RSF: 11,385 SF

Term Expiration: 2/28/23

**Reduced Asking Rate:** \$23.00/SF Gross

3.5:1,000 Parking: (4) Reserved Spaces